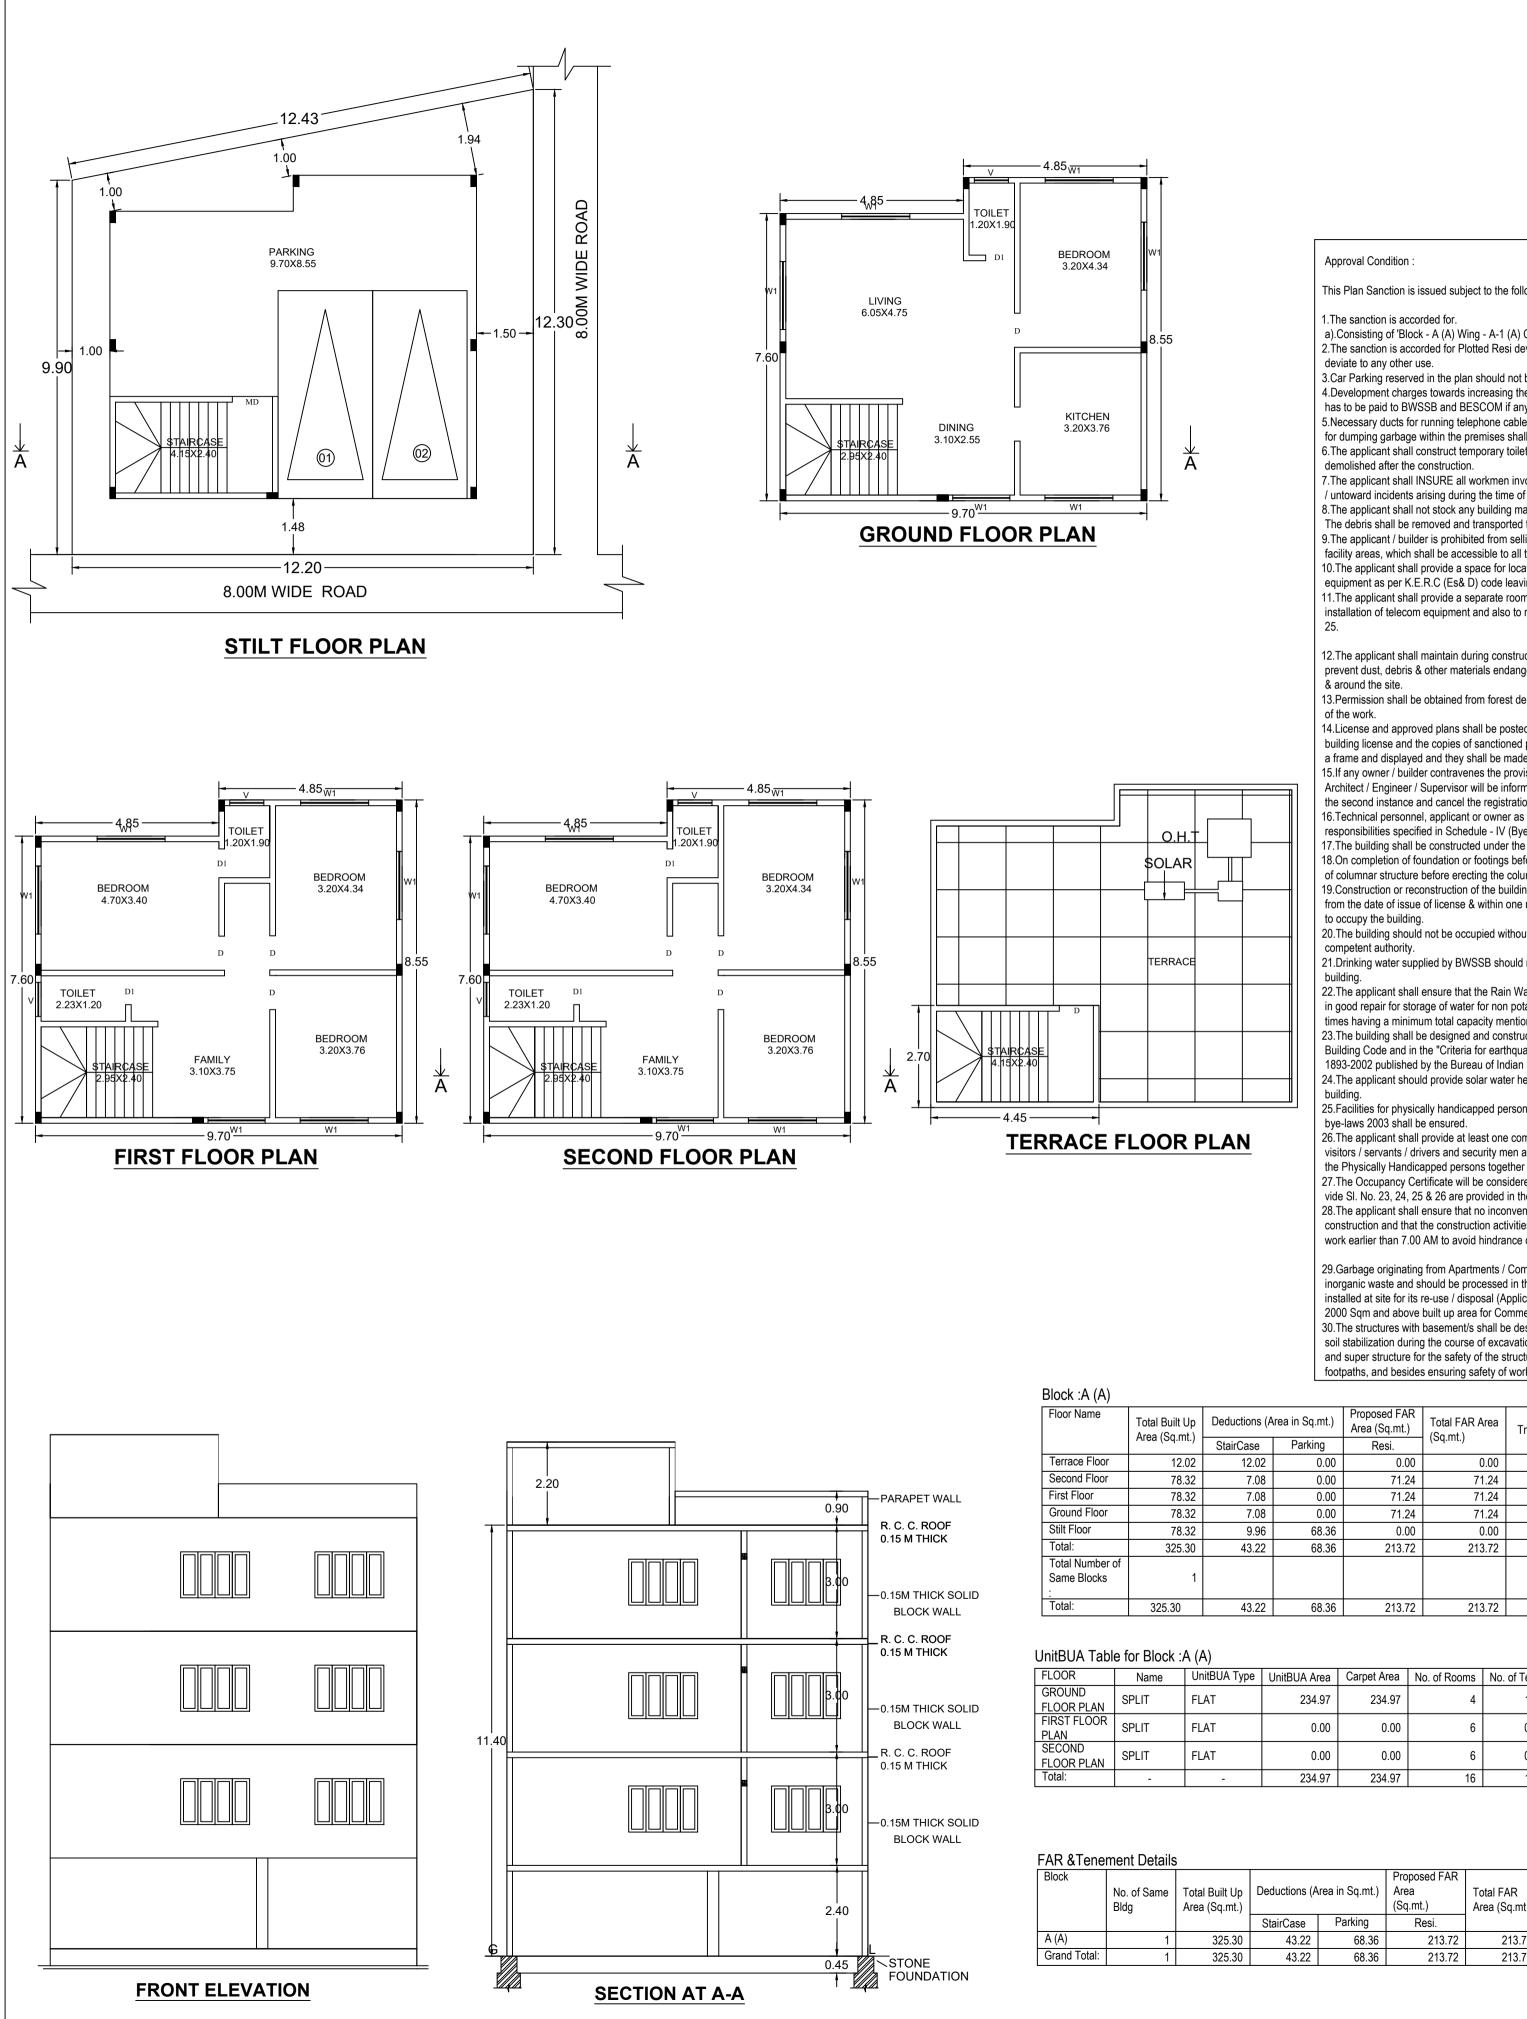

01

| al Built Up<br>a (Sq.mt.) | Deductions (A | rea in Sq.mt.) | Proposed FAR<br>Area (Sq.mt.) | Total FAR Area<br>(Sq.mt.) | Tnmt (No.) |  |
|---------------------------|---------------|----------------|-------------------------------|----------------------------|------------|--|
| a (0q.m.)                 | StairCase     | Parking        | Resi.                         | (04.111.)                  |            |  |
| 12.02                     | 12.02         | 0.00           | 0.00                          | 0.00                       | 00         |  |
| 78.32                     | 7.08          | 0.00           | 71.24                         | 71.24                      | 00         |  |
| 78.32                     | 7.08          | 0.00           | 71.24                         | 71.24                      | 00         |  |
| 78.32                     | 7.08          | 0.00           | 71.24                         | 71.24                      | 01         |  |
| 78.32                     | 9.96          | 68.36          | 0.00                          | 0.00                       | 00         |  |
| 325.30                    | 43.22         | 68.36          | 213.72                        | 213.72                     | 01         |  |
| 1                         |               |                |                               |                            |            |  |
|                           |               |                |                               |                            |            |  |

| DIUCK ./ |              |              |             |              |                 |  |  |  |  |
|----------|--------------|--------------|-------------|--------------|-----------------|--|--|--|--|
| lame     | UnitBUA Type | UnitBUA Area | Carpet Area | No. of Rooms | No. of Tenement |  |  |  |  |
| IT       | FLAT         | 234.97       | 234.97      | 4            | 1               |  |  |  |  |
| IT       | FLAT         | 0.00         | 0.00        | 6            | 0               |  |  |  |  |
| IT       | FLAT         | 0.00         | 0.00        | 6            | 0               |  |  |  |  |
| -        | -            | 234.97       | 234.97      | 16           | 1               |  |  |  |  |

| Details |                                 |               |                |                                  |                            |            |  |  |  |  |
|---------|---------------------------------|---------------|----------------|----------------------------------|----------------------------|------------|--|--|--|--|
| f Same  | Total Built Up<br>Area (Sq.mt.) | Deductions (A | rea in Sq.mt.) | Proposed FAR<br>Area<br>(Sq.mt.) | Total FAR<br>Area (Sq.mt.) | Tnmt (No.) |  |  |  |  |
|         |                                 | StairCase     | Parking        | Resi.                            |                            |            |  |  |  |  |
| 1       | 325.30                          | 43.22         | 68.36          | 213.72                           | 213.72                     | 01         |  |  |  |  |
| 1       | 325.30                          | 43.22         | 68.36          | 213.72                           | 213.72                     | 1.00       |  |  |  |  |

SCHEDULE OF JOINERY: BLOCK NAME NAME LENGTH HEIGHT NOS A (A) 0.76 2.10 05 A (A) 0.90 2.10 08

| SCHEDULE OF JOINERY:  |      |        |        |     |  |  |  |  |
|-----------------------|------|--------|--------|-----|--|--|--|--|
| BLOCK NAME            | NAME | LENGTH | HEIGHT | NOS |  |  |  |  |
| A (A)                 | V    | 1.20   | 2.10   | 05  |  |  |  |  |
| A (A) W1 1.80 2.10 26 |      |        |        |     |  |  |  |  |

### Parking Check (Table 7b)

| Vehicle Type  | Re  | eqd.          | Ach | ieved         |  |  |  |
|---------------|-----|---------------|-----|---------------|--|--|--|
|               | No. | Area (Sq.mt.) | No. | Area (Sq.mt.) |  |  |  |
| Car           | 2   | 27.50         | 2   | 27.50         |  |  |  |
| Total Car     | 2   | 27.50         | 2   | 27.50         |  |  |  |
| TwoWheeler    | -   | 13.75         | 0   | 0.00          |  |  |  |
| Other Parking | -   | -             | -   | 40.86         |  |  |  |
| Total         |     | 41.25         |     | 68.36         |  |  |  |

## Required Parking(Table 7a)

| •     | • ·         | ,            |          |       |       |            |       |       |
|-------|-------------|--------------|----------|-------|-------|------------|-------|-------|
| Block | Туре        | SubUse       | Area     | Ur    | nits  |            | Car   |       |
| Name  | туре        | Subuse       | (Sq.mt.) | Reqd. | Prop. | Reqd./Unit | Reqd. | Prop. |
| A (A) | Residential | Plotted Resi | 225.001  | 1     | _     | 2          | 2     | -     |
|       | Residential | development  | - 375    | 1     |       | 2          | 2     |       |
|       | Total :     |              | -        | -     | -     | -          | 2     | 2     |

### Plack LISE/SUPPLISE Datails

| RIOCK OSE/SOBC | JSE Detalls |                             |                        |                            |
|----------------|-------------|-----------------------------|------------------------|----------------------------|
| Block Name     | Block Use   | Block SubUse                | Block Structure        | Block Land Use<br>Category |
| A (A)          | Residential | Plotted Resi<br>development | Bldg upto 11.5 mt. Ht. | R                          |